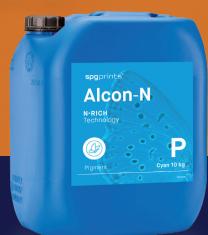

#### **TECHNICAL DETAILS**

|                   |                                                      | Alcon                    |            |  |
|-------------------|------------------------------------------------------|--------------------------|------------|--|
| Available colours | -N<br>for Kyocera KJ4 print                          | Black                    | Blue       |  |
|                   | heads                                                | Cyan  Magenta            | Orange Red |  |
|                   |                                                      | Yellow                   | Green      |  |
|                   | <b>-A</b><br>for FujifilmDimatix<br>Samba printheads | Under development        |            |  |
|                   | - <b>C</b><br>for Konica Minolta<br>printheads       | Under development        |            |  |
| Packaging Sizes   | -N                                                   | 10Kg                     |            |  |
|                   | -A                                                   | 10Kg                     |            |  |
|                   | -C                                                   | 10Kg                     |            |  |
| Fastnesses        | Washing                                              | 4 – 5 *                  |            |  |
|                   | Light                                                | 7 – 8 *                  |            |  |
|                   | Rub (dry)                                            | 4 – 5 *                  |            |  |
|                   | Rub (wet)                                            | 3 – 4 *                  |            |  |
|                   |                                                      | * values vary per colour |            |  |